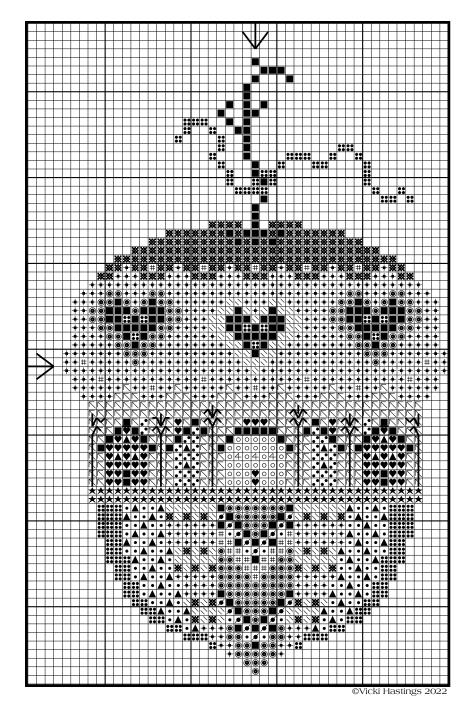

## 4utumn 4com 2022

| DESIGN AREA       | <u>45W X 72H</u> |
|-------------------|------------------|
| 9 (18 linen)      | 5.0 X 8.0        |
| 14 (28 linen)     | 3.2 X 5.1        |
| 15 (30 linen)     | 3.0 X 4.8        |
| 16 (32 linen)     | 2.8 X 4.5        |
| Linen worked over |                  |

| 001.0          | D CODE       | DMC AN        | ICLIOD |
|----------------|--------------|---------------|--------|
| COLO           | R CODE       | <u>DMC</u> AN | NCHOR  |
| Te             | rra Cota     | 407           | 914    |
| Ch             | nestnut      | 437           | 362    |
| + Sh           | ell Grey     | 451           | 233    |
| •• Me          | ellow Green  | 502           | 877    |
| • Pla          | aster Tan    | 644           | 391    |
| ▲ Gr           | ey           | 646           | 8581   |
| 4 Sil          | ver Grey     | 647           | 1040   |
| $\setminus$ Pe | arl Grey     | 648           | 900    |
| • Bι           | ıtter Cream  | 738           | 361    |
| ₩ Ch           | nocolate     | 779           | 380    |
| ø Da           | ark Olive    | 3011          | 856    |
| # Lig          | ght Olive    | 3013          | 853    |
| $N\epsilon$    | arly Black   | 3799          | 236    |
| ♥ Br           | ick          | 3831          | 29     |
| O Wi           | nter White   | 3866          | 926    |
| <u>Kreini</u>  | k #4 BRAID   |               |        |
| <b>★</b> Me    | etallic Gold | 002           |        |
|                |              |               |        |

| <b>BACKSTITCH</b> | Sil  | ngle Ply |
|-------------------|------|----------|
| Trees             | 3787 | 904      |

## **SUGGESTIONS**

We suggest a soft neutral colored linen such as Wichelt's "French Lace (76110)." Work using 2 ply floss unless using 18 count linen which will create stitches at 9 per inch. When working on 18 count, double the ply to 4 to ensure good coverage. This woodsy acorn can be worked on any count or color of fabric, simply lay the floss against your fabric choice to check color compatibility. Substitute floss colors until you are pleased. Halpley Autumn!